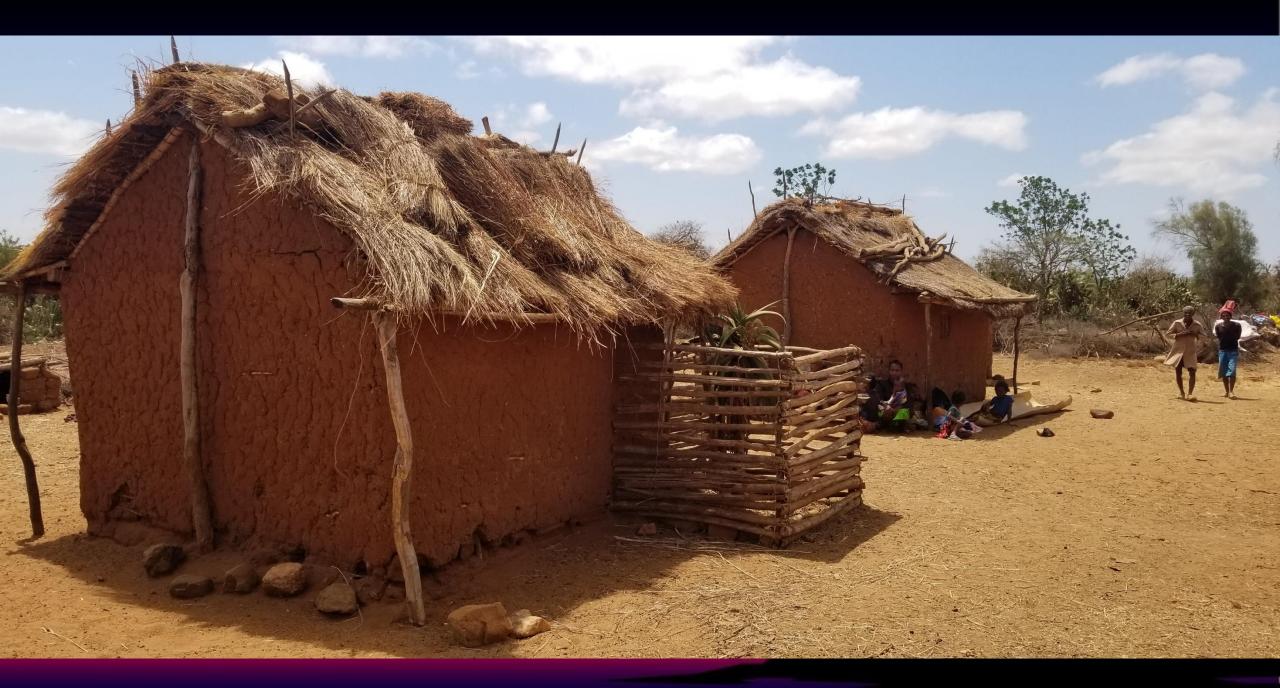

| Theological<br>12 Students<br>09/2022 | Mentoring  | House<br>Church     |