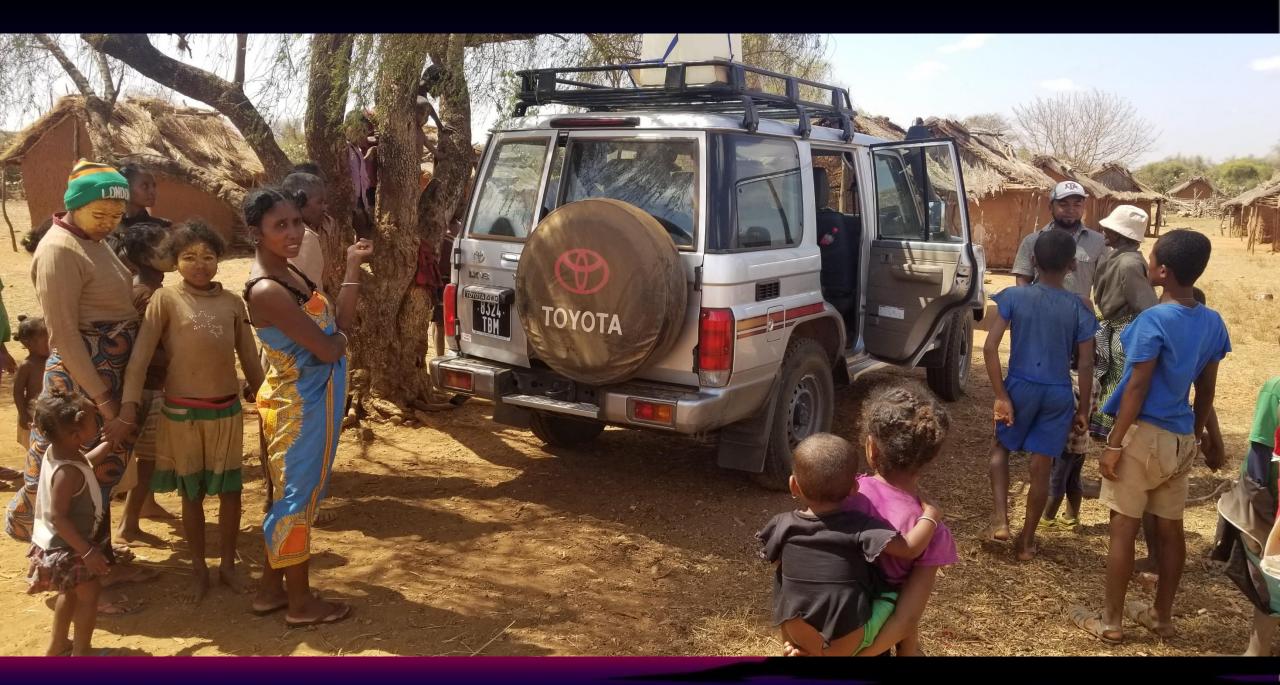

## DEC 2019 WE LEFT TX

JAN 7<sup>th</sup> 2020 Arrived in Madagascar FEB 3<sup>rd</sup> 2020 Boots on the Ground in **FORT-DAUPHIN** 

Praise God for His provision of our 4x4 Ministry Vehicle