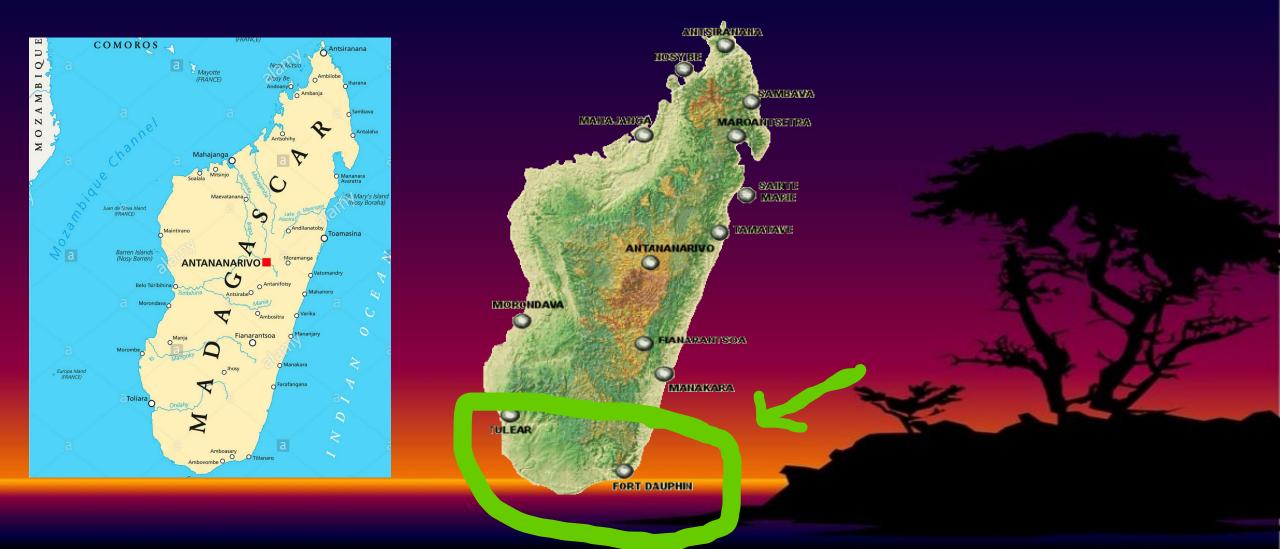

### MADAGASCAR 4 Largest Island in the World

## DEC 2019 WE LEFT TX

JAN 7<sup>th</sup> 2020 Arrived in Madagascar FEB 3<sup>rd</sup> 2020 Boots on the Ground in **FORT-DAUPHIN** 

Praise God for His provision of our 4x4 Ministry Vehicle