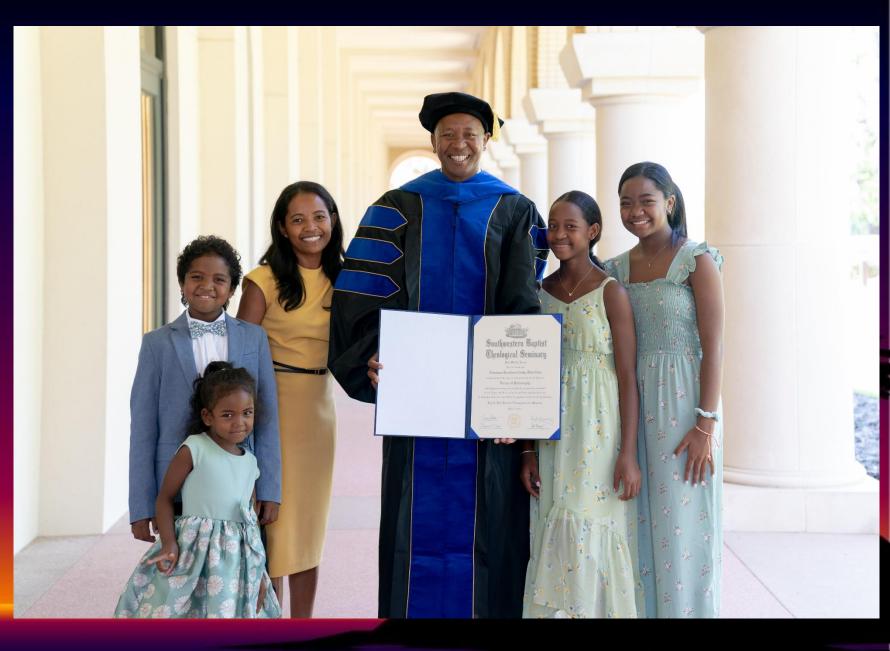

# Glory to God

## PhD Graduation 05/06/2022





### MADAGASCAR 4 Largest Island in the World



## MADAGASCAR DEMOGRAPHICS

| Population                              | People                        | Religions                                                      |
|-----------------------------------------|-------------------------------|----------------------------------------------------------------|
| 29.02 Million                           | Malagasy<br>People & Language | Indigenous Beliefs<br>- Animism 52%                            |
| 592,800 Square<br>Kilometers            | 22 Tribes/Dialects            | 5% Baptists –<br>Evangelicals<br>18% Mainline<br>Denominations |
| 75% living on<br>less \$1.90<br>per day | Antandroy /<br>Antanosy       | Cult / Atheism /<br>Muslim 25%                                 |

## DEC 2019 WE