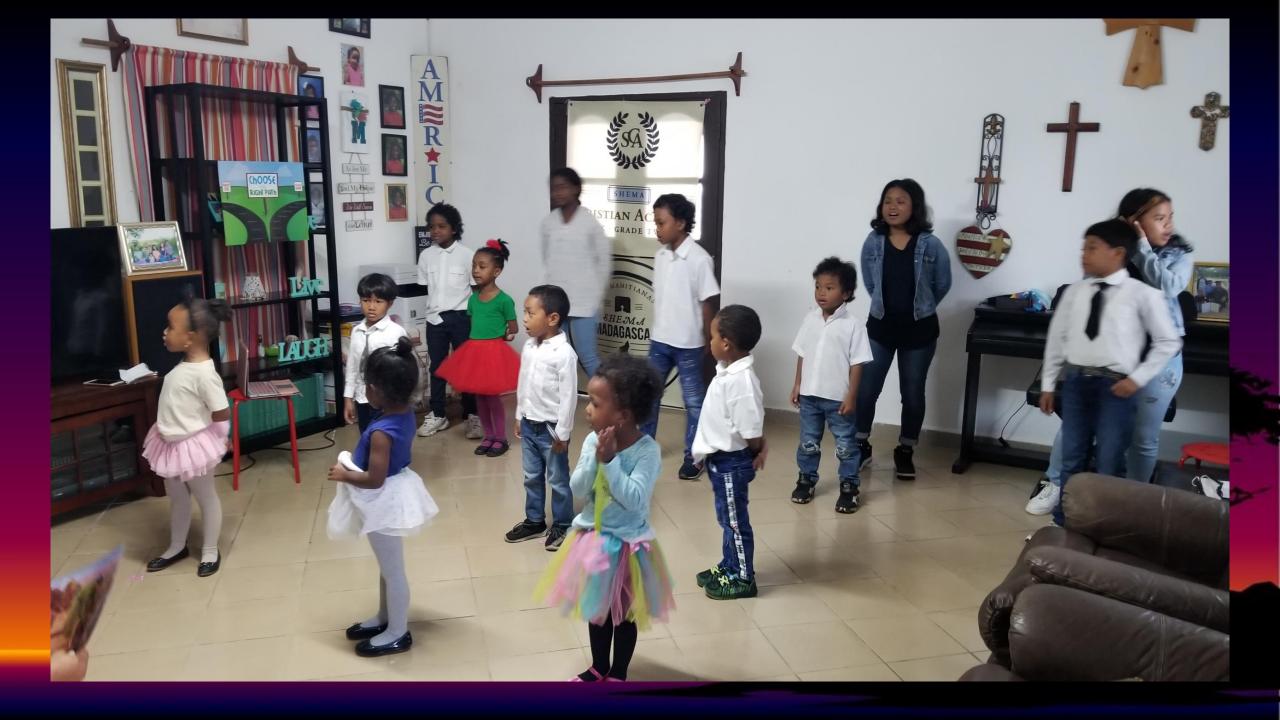

### SHEMA CHRISTIAN ACADEMY OF FORT DAUPHIN

|                                                                                                                                                                                                                                                                                                                                                                         | Total      | Grades                | Future                   |
|-------------------------------------------------------------------------------------------------------------------------------------------------------------------------------------------------------------------------------------------------------------------------------------------------------------------------------------------------------------------------|------------|-----------------------|--------------------------|
| <image/> | 13 Kids    | Goal PreK-<br>Grade12 | To have our<br>own venue |
|                                                                                                                                                                                                                                                                                                                                                                         | Teachers 4 | PreK- 6th             | PreK – Grade12           |
|                                                                                                                                                                                                                                                                                                                                                                         | Our Kids   | Limited Numbers       | Quality                  |