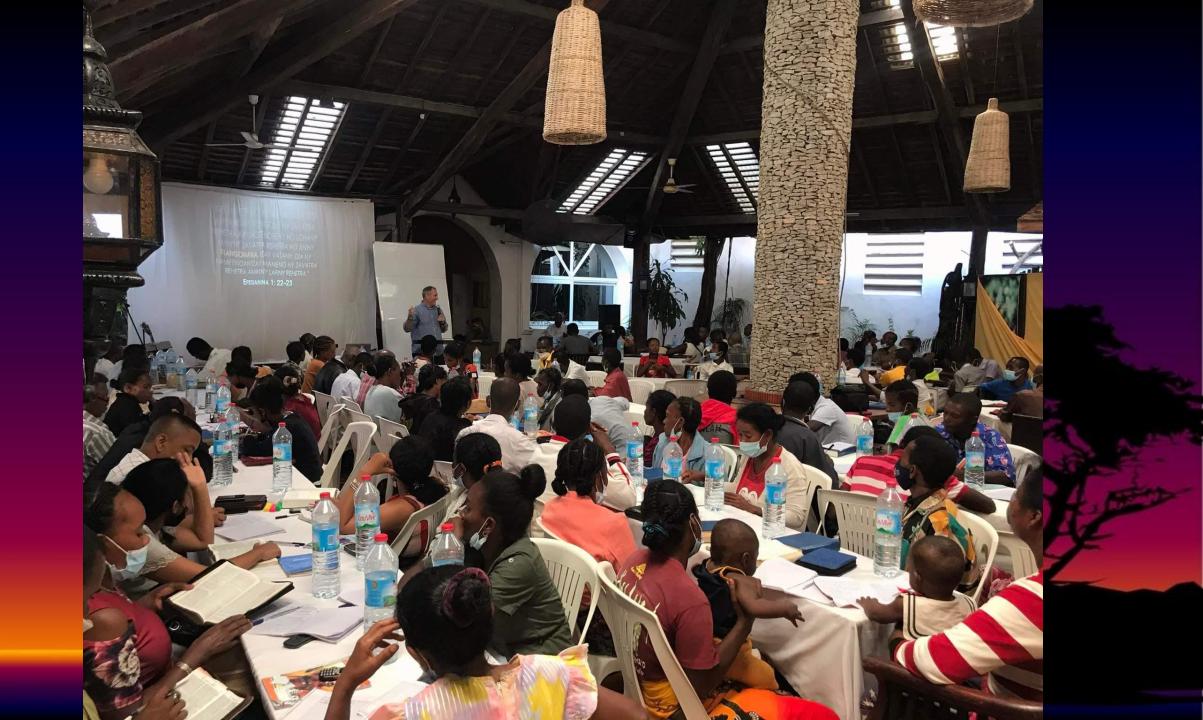

### FIRST BAPTIST CHURCH OF FORT DAUPHIN started with 16 people in a small living room on 02/09/2020

|                                                                                                              | Total                          | Ministry                     | Health A   |
|--------------------------------------------------------------------------------------------------------------|--------------------------------|------------------------------|------------|
| EEEEEEEEEEEEEEEEEEEEEEEEEEEEEEEEEEEEEEEEEEEEEEEEEEEEEEEEEEEEEEEEEEEEEEEEEEEEEEEEEEEEEEEEEEEEEEEEEEEEEEEEEEE< | Covenant<br>Members<br>over 75 | Bible Study/<br>Discipleship | Evangelism |
|                                                                                                              | Elders 6                       | Life Group                   | GIVING     |
|                                                                                                              | Sunday<br>School/Youth         | Evangelism<br>Church Plant   | BAPTISM    |