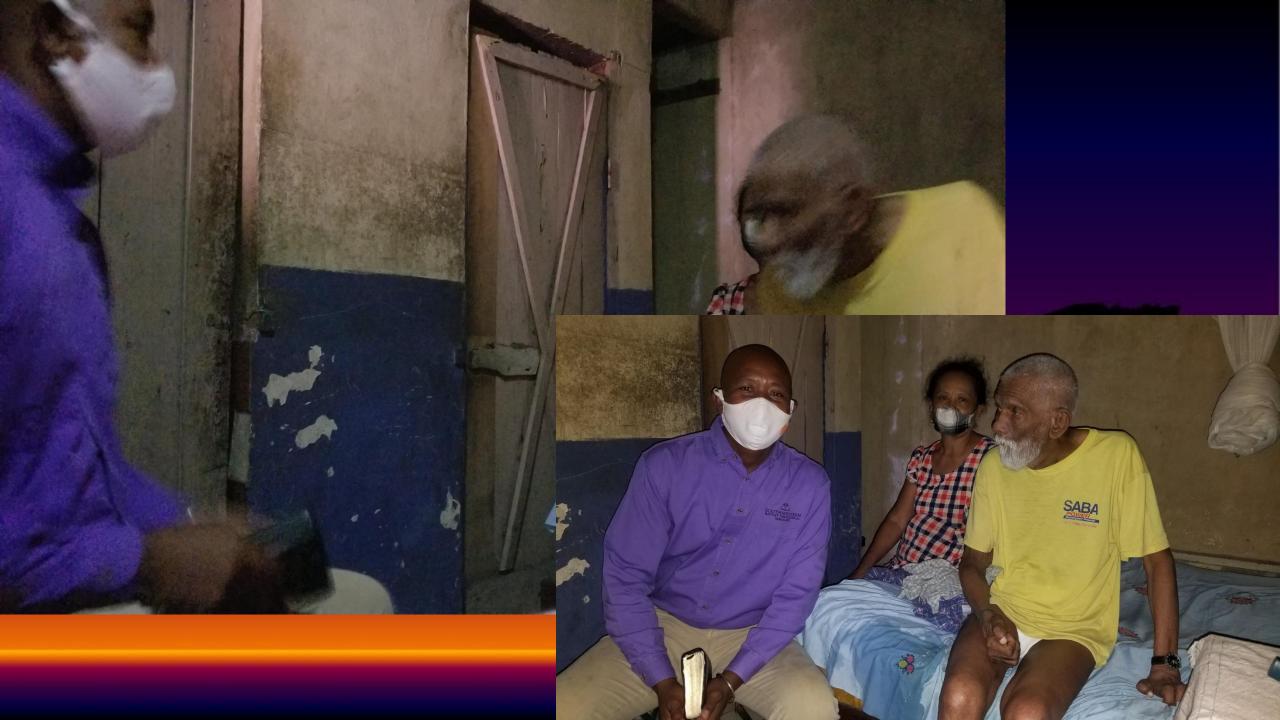

### FIRST BAPTIST CHURCH OF FORT DAUPHIN started with 16 people in a small living room on 02/09/2020

|                                                                                                              | Total                          | Ministry                     | Health A   |
|--------------------------------------------------------------------------------------------------------------|--------------------------------|------------------------------|------------|
| EEEEEEEEEEEEEEEEEEEEEEEEEEEEEEEEEEEEEEEEEEEEEEEEEEEEEEEEEEEEEEEEEEEEEEEEEEEEEEEEEEEEEEEEEEEEEEEEEEEEEEEEEEE< | Covenant<br>Members<br>over 75 | Bible Study/<br>Discipleship | Evangelism |
|                                                                                                              | Elders 6                       | Life Group                   | GIVING     |
|                                                                                                              | Sunday<br>School/Youth         | Evangelism<br>Church Plant   | BAPTISM    |