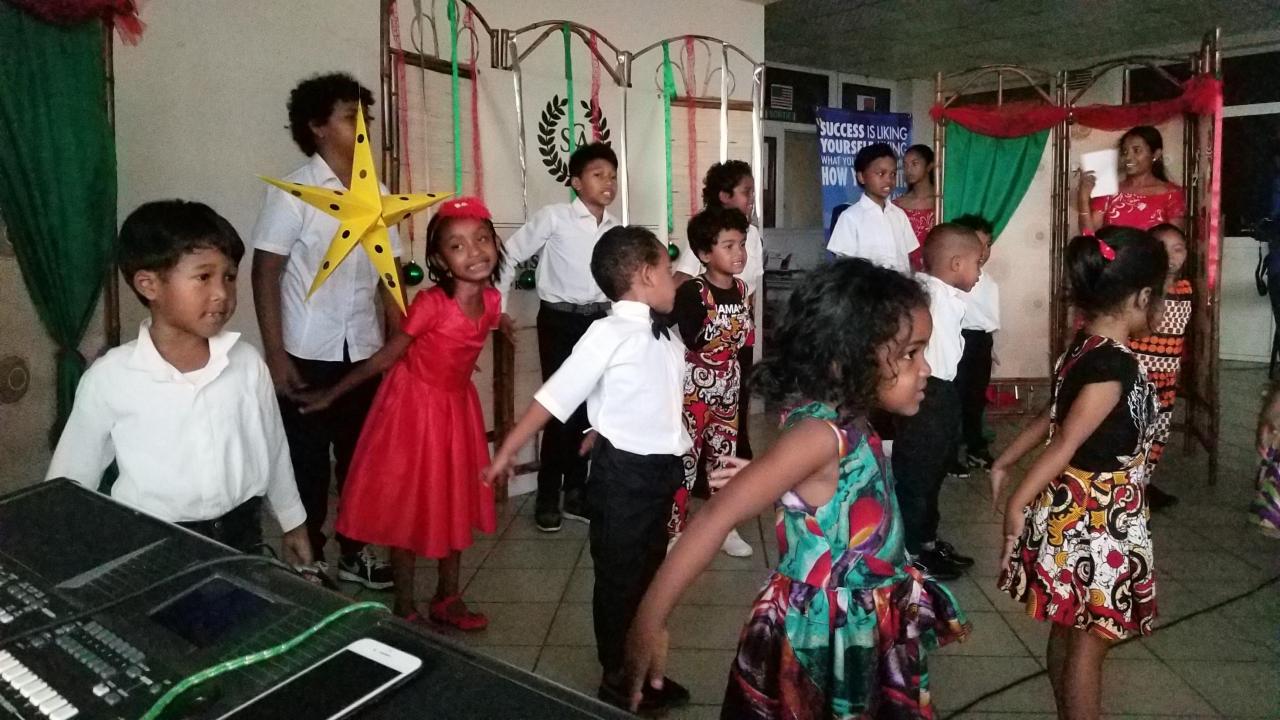

### SHEMA CHRISTIAN ACADEMY OF FORT DAUPHIN

|                                                                                                                                                                                                                                                                                                                                                                         | Total      | Grades                | Future                   |
|-------------------------------------------------------------------------------------------------------------------------------------------------------------------------------------------------------------------------------------------------------------------------------------------------------------------------------------------------------------------------|------------|-----------------------|--------------------------|
| <image/> | 13 Kids    | Goal PreK-<br>Grade12 | To have our<br>own venue |
|                                                                                                                                                                                                                                                                                                                                                                         | Teachers 4 | PreK- 6th             | PreK – Grade12           |
|                                                                                                                                                                                                                                                                                                                                                                         | Our Kids   | Limited Numbers       | Quality                  |