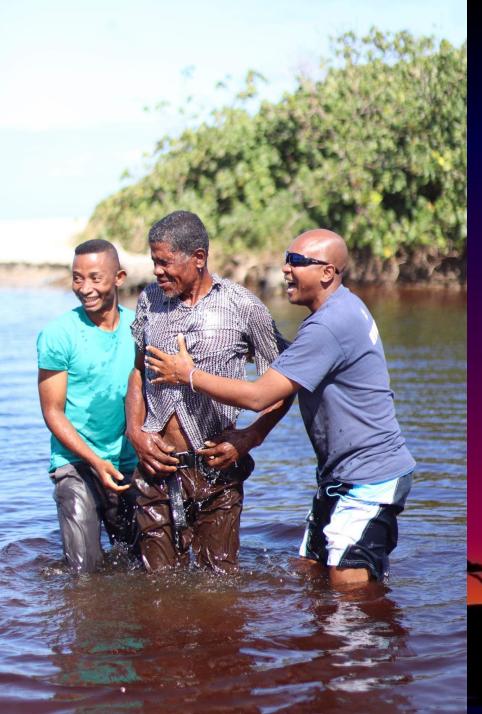

### FIRST BAPTIST CHURCH OF FORT DAUPHIN started with 16 people in a small living room on 02/09/2020

|                                                                                                              | Total                          | Ministry                     | Health A   |
|--------------------------------------------------------------------------------------------------------------|--------------------------------|------------------------------|------------|
| EEEEEEEEEEEEEEEEEEEEEEEEEEEEEEEEEEEEEEEEEEEEEEEEEEEEEEEEEEEEEEEEEEEEEEEEEEEEEEEEEEEEEEEEEEEEEEEEEEEEEEEEEEE< | Covenant<br>Members<br>over 75 | Bible Study/<br>Discipleship | Evangelism |
|                                                                                                              | Elders 6                       | Life Group                   | GIVING     |
|                                                                                                              | Sunday<br>School/Youth         | Evangelism<br>Church Plant   | BAPTISM    |