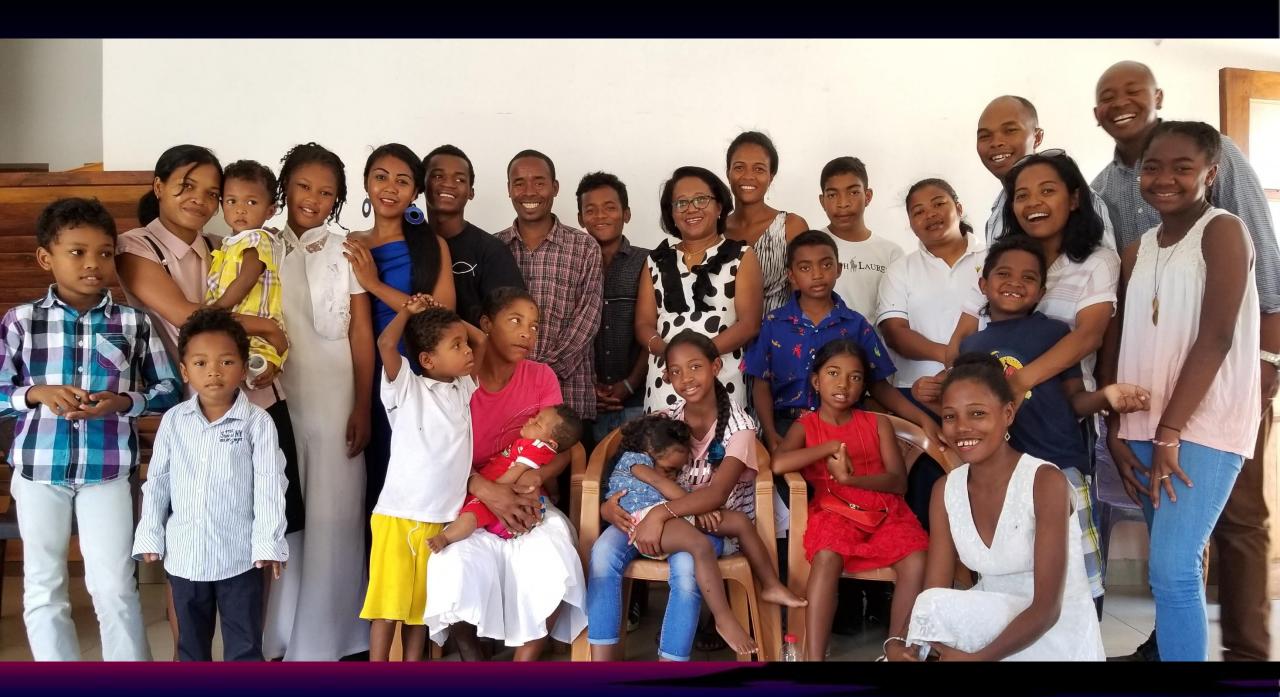

### FIRST BAPTIST CHURCH OF FORT DAUPHIN started with 16 people in a small living room on 02/09/2020

|                                                                                                              | Total                          | Ministry                     | Health A   |
|--------------------------------------------------------------------------------------------------------------|--------------------------------|------------------------------|------------|
| EEEEEEEEEEEEEEEEEEEEEEEEEEEEEEEEEEEEEEEEEEEEEEEEEEEEEEEEEEEEEEEEEEEEEEEEEEEEEEEEEEEEEEEEEEEEEEEEEEEEEEEEEEE< | Covenant<br>Members<br>over 75 | Bible Study/<br>Discipleship | Evangelism |
|                                                                                                              | Elders 6                       | Life Group                   | GIVING     |
|                                                                                                              | Sunday<br>School/Youth         | Evangelism<br>Church Plant   | BAPTISM    |