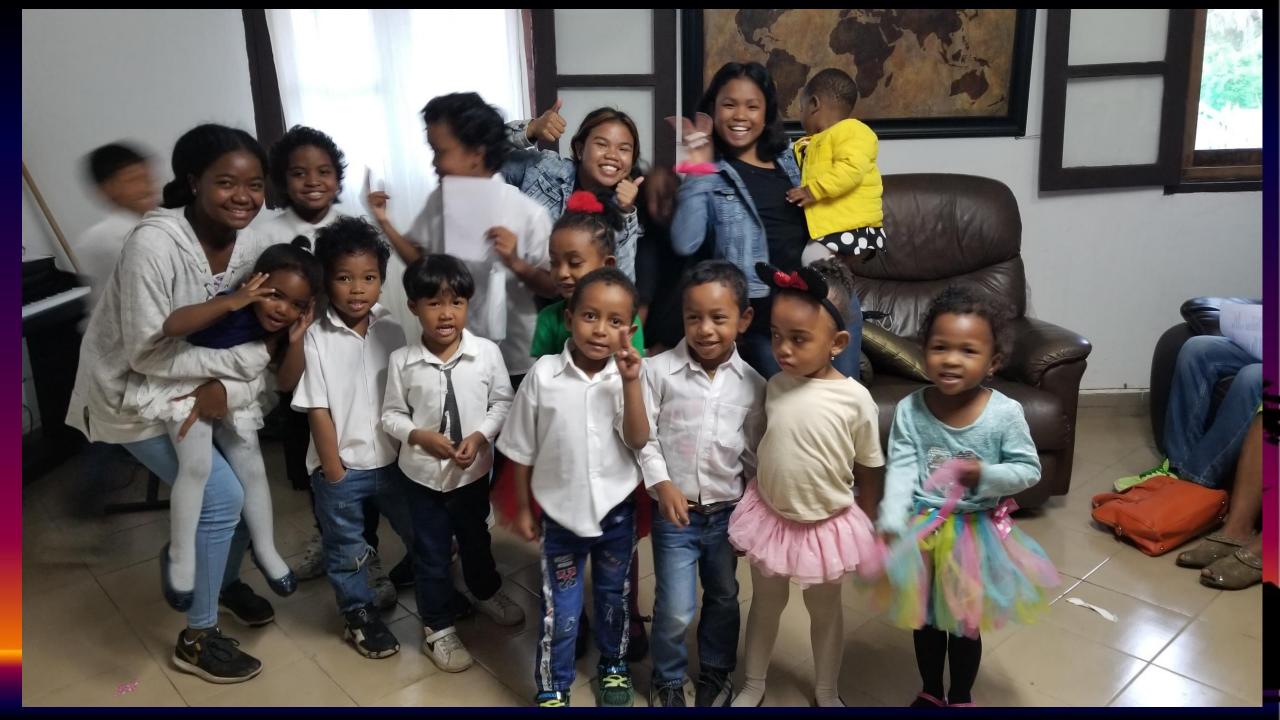

### SHEMA CHRISTIAN ACADEMY OF FORT DAUPHIN

|                                                                                                                                                                                                                                                                                                                                                                         | Total      | Grades                | Future                   |
|-------------------------------------------------------------------------------------------------------------------------------------------------------------------------------------------------------------------------------------------------------------------------------------------------------------------------------------------------------------------------|------------|-----------------------|--------------------------|
| <image/> | 13 Kids    | Goal PreK-<br>Grade12 | To have our<br>own venue |
|                                                                                                                                                                                                                                                                                                                                                                         | Teachers 4 | PreK- 6th             | PreK – Grade12           |
|                                                                                                                                                                                                                                                                                                                                                                         | Our Kids   | Limited Numbers       | Quality                  |