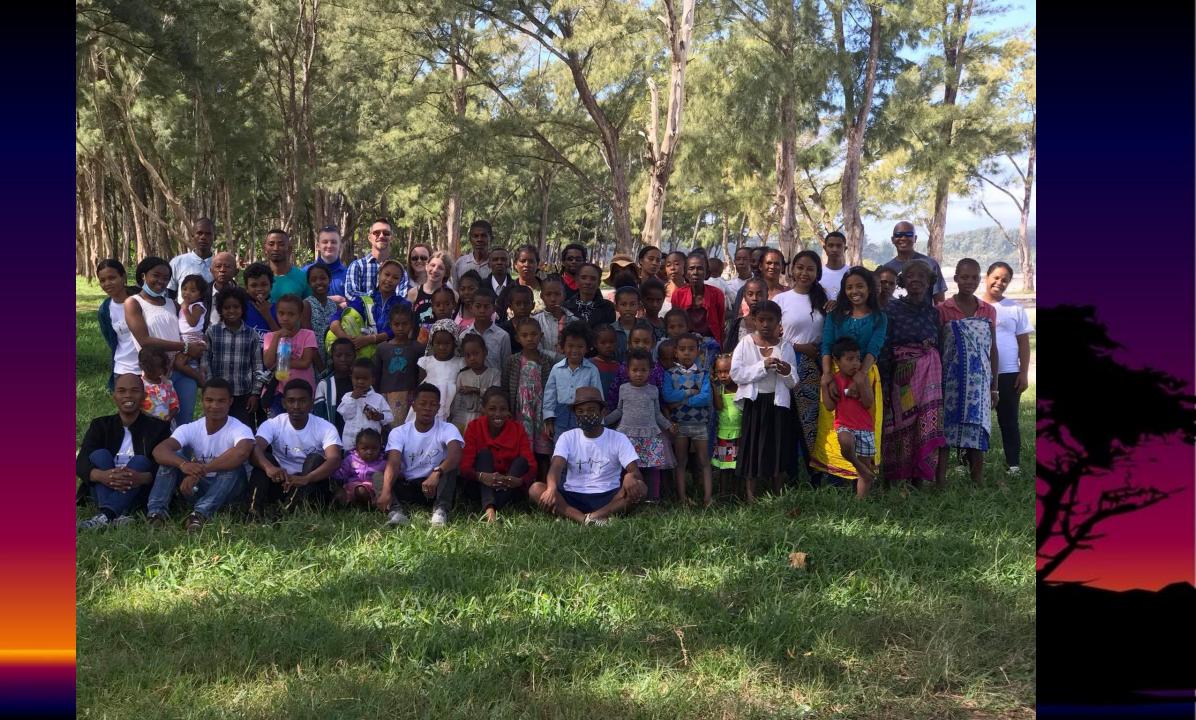

### FIRST BAPTIST CHURCH OF FORT DAUPHIN started with 16 people in a small living room on 02/09/2020

|                                                                                                              | Total                          | Ministry                     | Health A   |
|--------------------------------------------------------------------------------------------------------------|--------------------------------|------------------------------|------------|
| EEEEEEEEEEEEEEEEEEEEEEEEEEEEEEEEEEEEEEEEEEEEEEEEEEEEEEEEEEEEEEEEEEEEEEEEEEEEEEEEEEEEEEEEEEEEEEEEEEEEEEEEEEE< | Covenant<br>Members<br>over 75 | Bible Study/<br>Discipleship | Evangelism |
|                                                                                                              | Elders 6                       | Life Group                   | GIVING     |
|                                                                                                              | Sunday<br>School/Youth         | Evangelism<br>Church Plant   | BAPTISM    |